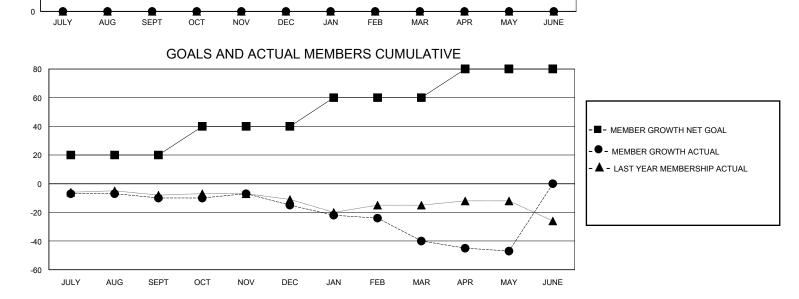

## MONTHLY MEMBERSHIP PROGRESS REPORT

District 120

Results as of: 5/31/2020

| GMT:                  |                                     | LOCATION ESTONIA |               |                       |                           |                         |                                                    |
|-----------------------|-------------------------------------|------------------|---------------|-----------------------|---------------------------|-------------------------|----------------------------------------------------|
| Clubs                 |                                     |                  |               | Members               |                           |                         |                                                    |
| RESULTS FOR 2019-2020 |                                     |                  |               | RESULTS FOR 2019-2020 |                           |                         |                                                    |
| QUARTER               | NEW CLUB GOAL                       | NEW CLUBS        | DROPPED CLUBS | QUARTER               | MEMBER GROWTH NET<br>GOAL | MEMBER GROWTH<br>ACTUAL | DROPPED<br>MEMBERS ACTUAL<br>(including transfers) |
| JULY/AUG/SEPT         | 1                                   | 0                | 1             | JULY/AUG/SEI          | PT 20                     | 8                       | 17                                                 |
| OCT/NOV/DEC           | 1                                   | 0                | 0             | OCT/NOV/DEC           | 20                        | 12                      | 17                                                 |
| JAN/FEB/MAR           | 1                                   | 0                | 0             | JAN/FEB/MAR           | 20                        | 8                       | 33                                                 |
| APR/MAY/JUNE          | 1                                   | 0                | 1             | APR/MAY/JUN           | E 20                      | 5                       | 12                                                 |
|                       | GOALS                               | AND ACTUA        | L NEW CLUBS C | JMULATIVE             |                           |                         |                                                    |
| 3.5                   |                                     |                  |               |                       | -                         |                         |                                                    |
| 3                     |                                     |                  |               |                       |                           | -■- CURRENT YEAR G      | OALS FOR NEW CLUBS                                 |
| 2.5                   | - ● - CURRENT YEAR ACTUAL NEW CLUBS |                  |               |                       |                           |                         |                                                    |
| 2                     | <del></del>                         |                  |               |                       |                           | - A - LAST YEAR ACTU    | AL NEW CLUBS                                       |